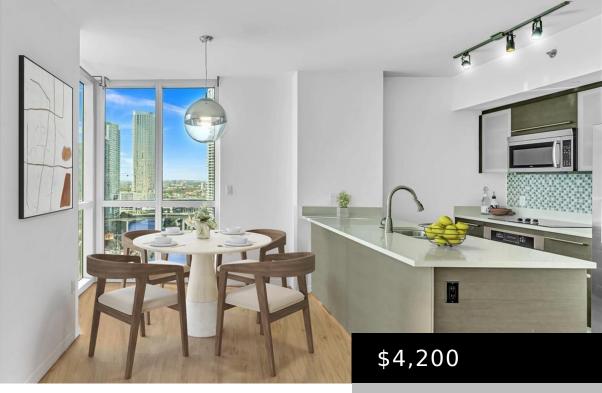

#### 55 SE 6TH ST 2202

https://500brickellcondo.com

500 BRICKELL WEST CONDO UNIT 2202 UNDIV 0.36379% INT IN COMMON ELEMENTS OFF REC 26352-3500 RARELY AVAILABLE corner unit on the 22nd floor at Brickell West. This 2 bedroom, 2 bath residence offers stunning city views and partial Miami River views. This unit has just been updated with new flooring throughout, updated bathrooms and has [...]