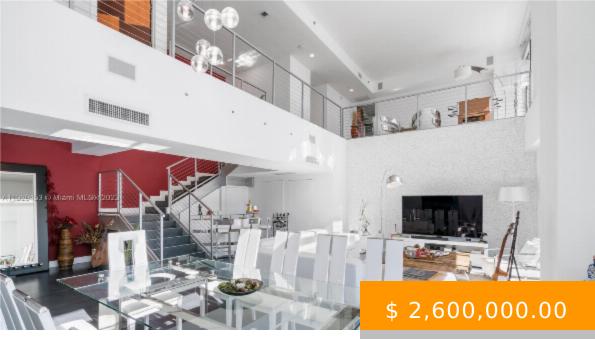

## 500 BRICKELL AVE PH-4 MIAMI FL 33131

https://500brickellcondo.com

Introducing 500 Brickell PH-4. With 3800 SqFt of living space and spectacular views of the bay and ocean, this is the largest penthouse in 500 Brickell. 3 Bedrooms, 3 Bathrooms, 1 Den/2nd living area, and 1 Half Bathroom. An interior designers dream with a two story layout featuring an open...