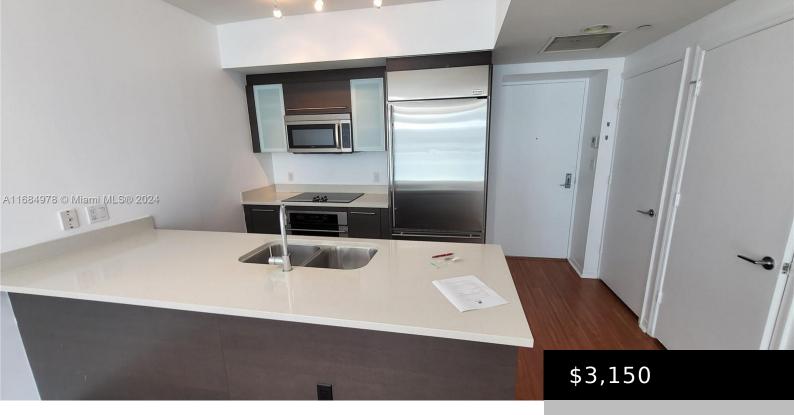

# **Building Details**

Garage Spaces: 1 Levels: One

Floor covering: Wood

**Appliances:** 

Dryer, Dishwasher, Electric Range, Refrigerator, Washer