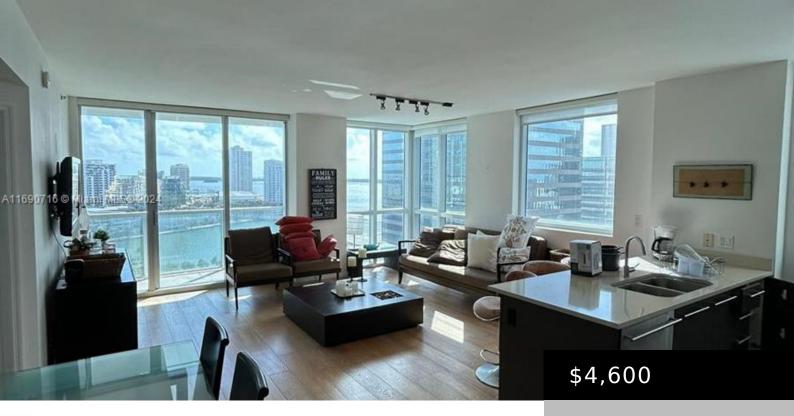

#### **500 BRICKELL AVE 1702**

https://500brickellcondo.com

500 BRICKELL EAST CONDO UNIT 1702 UNDIV 0.35242% INT IN COMMON ELEMENTS OFF REC 26352-3628 Prime location in Brickell! This spacious 2-bedroom, 2-bathroom unit is just minutes from Downtown Miami, the airport, financial district, Brickell City Centre, and multiple supermarkets. Ideal for urban living with convenience at your doorstep.

### **Basics**

Category: ResidentialLease

Status: Active

Bathrooms: 2 baths

**Area: 1146** sq ft

**Subdivision Name:** 500 BRICKELL EAST CONDO

Type: Condominium

Bedrooms: 2 beds

### **Amenities & Features**

Pool Features: AboveGround,Pool Parking Features: Attached,Garage

Furnished: Furnished